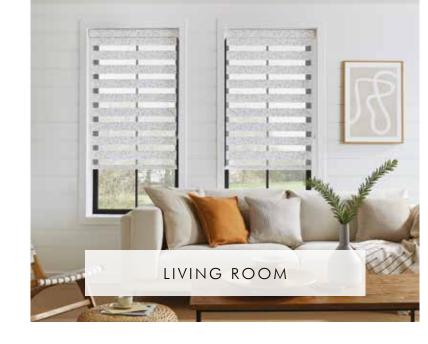

Vision blinds are an innovative window furnishing that feature two layers of translucent and opaque horizontal striped fabric that combine to create a striking modern feel.

The back fabric moves independently of the front layer allowing the stripes to glide past each other creating an open and closed effect. This allows you to control the levels of light and privacy to suit your needs.

# VISION BLINDS

----- ULTIMATE CURB APPEAL -----

Vision blinds combine the ideal balance of privacy and light control with the fashionable, eye-catching trend of bold stripes and color blocking.

Easy to operate, a single control is used to slide the opaque and translucent woven stripes past each other. The same operation is used to raise or lower the window blind to any height in the window with ease, in the same way as the classic roller blind.