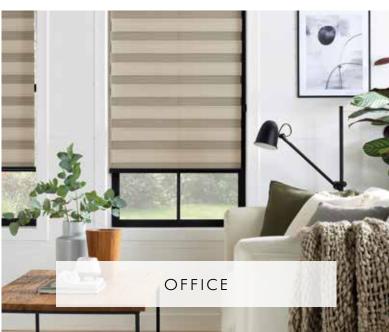

Vision blinds are an innovative window furnishing that feature two layers of translucent and opaque horizontal striped fabric that combine to create a striking modern feel.

The back fabric moves independently of the front layer allowing the stripes to glide past each other creating an open and closed effect. This allows you to control the levels of light and privacy to suit your needs.

Natural and sumptuous tonal textures, subtle metallic shimmers and blockout fabric options make these blinds perfect for any room in the home.

# VISION BLINDS

----- ULTIMATE CURB APPEAL -----

Vision blinds combine the ideal balance of privacy and light control with the fashionable, eye-catching trend of bold stripes and color blocking.

Easy to operate, a single control is used to slide the opaque and translucent woven stripes past each other. The same operation is used to raise or lower the window blind to any height in the window with ease, in the same way as the classic roller blind.