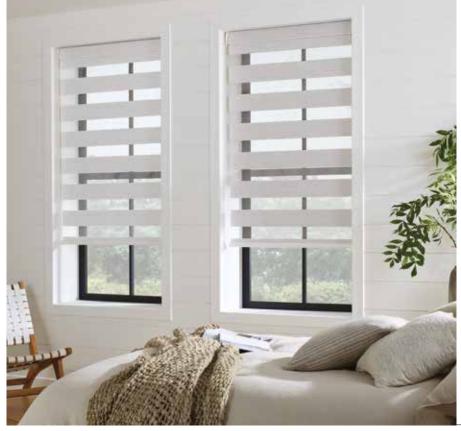

Vision blinds are an innovative window furnishing that feature two layers of translucent and opaque horizontal striped fabric that combine to create a striking modern feel.

The back fabric moves independently of the front layer allowing the stripes to glide past each other creating an open and closed effect. This allows you to control the levels of light and privacy to suit your needs.

# VISION BLINDS

----- ULTIMATE CURB APPEAL -----

Vision blinds combine the ideal balance of privacy and light control with the fashionable, eye-catching trend of bold stripes and color blocking.

Easy to operate, a single control is used to slide the opaque and translucent woven stripes past each other. The same operation is used to raise or lower the window blind to any height in the window with ease, in the same way as the classic roller blind.

The front layer moves independently of the back allowing the stripes to glide between each other creating an open and closed effect, with limitless light control.

Sliding the fabric into a closed 'opaque-opaque' position allows full privacy and an impressive block of beautiful fabric at your window, whilst the 'translucent-opaque' position creates a stunning striped statement.