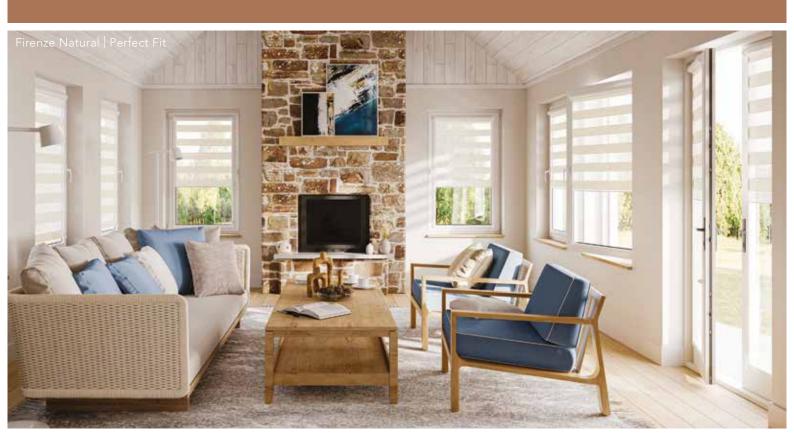

Vision blinds are an innovative window furnishing that feature two layers of translucent and opaque horizontal striped fabric that combine to create a striking modern feel.

The back fabric moves independently of the front layer allowing the stripes to glide past each other creating an open and closed effect. This allows you to control the levels of light and privacy to suit your needs.

# VISION BLINDS

----- ULTIMATE CURB APPEAL -----

Vision blinds combine the ideal balance of privacy and light control with the fashionable, eye-catching trend of bold stripes and color blocking.

Easy to operate, a single control is used to slide the opaque and translucent woven stripes past each other. The same operation is used to raise or lower the window blind to any height in the window with ease, in the same way as the classic roller blind.