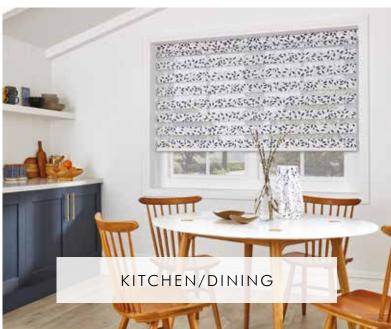

Natural and sumptuous tonal textures, subtle metallic shimmers and blockout fabric options make these blinds perfect for any room in the home.

# INSPIRATION

– INTERIOR TRENDS ——

The Vision® fabric collection features beautiful metallic finishes, pretty sheer fabrics, natural wood woven effects and a fashionable selection of muted tones.