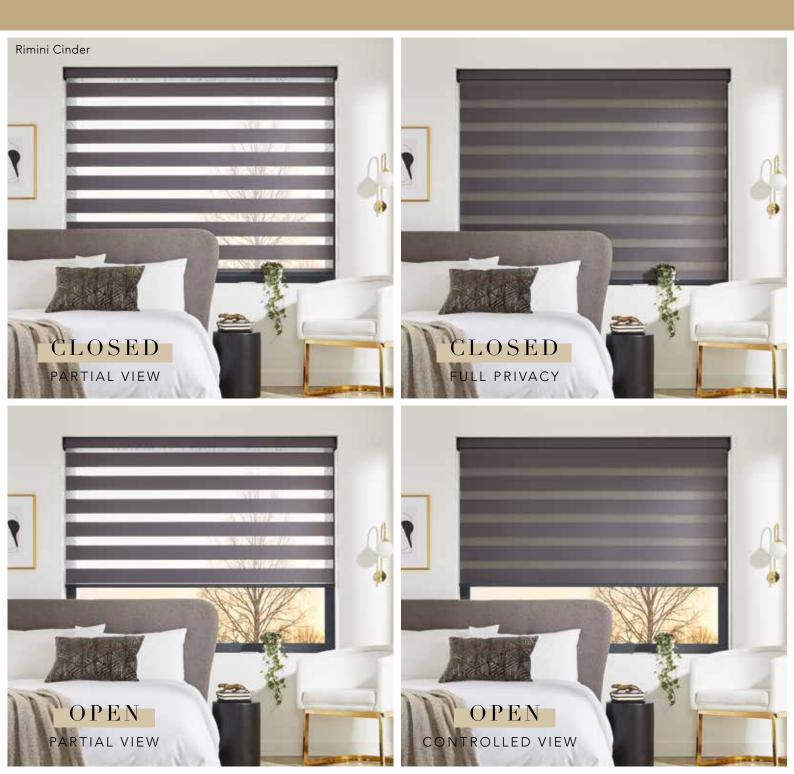

Vision blinds are an innovative window furnishing that feature two layers of translucent and opaque horizontal striped fabric that combine to create a striking modern feel.

The back fabric moves independently of the front layer allowing the stripes to glide past each other creating an open and closed effect. This allows you to control the levels of light and privacy to suit your needs.

# VISION BLINDS

----- ULTIMATE CURB APPEAL -----

Vision blinds combine the ideal balance of privacy and light control with the fashionable, eye-catching trend of bold stripes and color blocking.

Easy to operate, a single control is used to slide the opaque and translucent woven stripes past each other. The same operation is used to raise or lower the window blind to any height in the window with ease, in the same way as the classic roller blind.

The front layer moves independently of the back allowing the stripes to glide between each other creating an open and closed effect, with limitless light control.

Sliding the fabric into a closed 'opaque-opaque' position allows full privacy and an impressive block of beautiful fabric at your window, whilst the 'translucent-opaque' position creates a stunning striped statement.