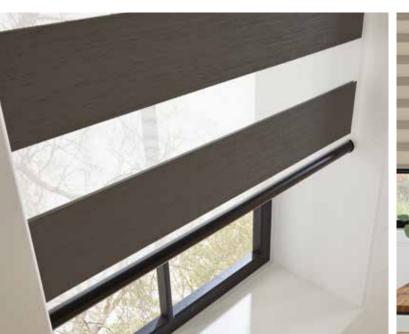

### **ACCESSORIES**

— A LITTLE BIT OF YOU ——

Give your window blinds a stylish enhancement with one of our premium co-ordinating cassettes and matching bottom bars, available in a range of metallic finishes which add a luxurious finish to your blind.

Choose from 70mm full fascia cassette in black, white and anthracite grey or 32/40mm cassette in satin, chrome, bronze, black or anthracite grey to add a little personality to your blind and also co-ordinate or contrast with your room decor.

Our color co-ordinating bottom bars incorporate self-centralising patented technology that helps keep fabric clear from obstructions to avoid fraying.

Palermo Silver | 70mm Black Cassette