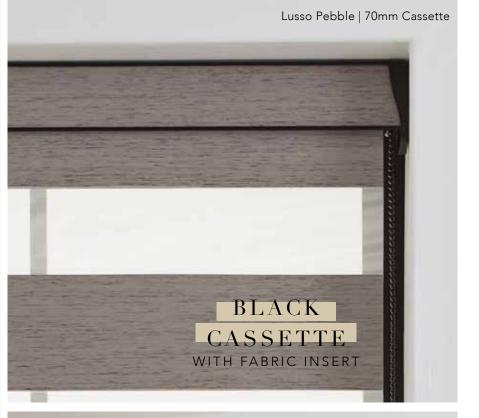

### **ACCESSORIES**

— A LITTLE BIT OF YOU ——

Give your window blinds a stylish enhancement with one of our premium co-ordinating cassettes and matching bottom bars, available in a range of metallic finishes which add a luxurious finish to your blind.

Choose from 70mm full fascia cassette in black, white and anthracite grey or 32/40mm cassette in satin, chrome, bronze, black or anthracite grey to add a little personality to your blind and also co-ordinate or contrast with your room decor.

Our color co-ordinating bottom bars incorporate self-centralising patented technology that helps keep fabric clear from obstructions to avoid fraying.

Palermo Silver | 70mm Black Cassette