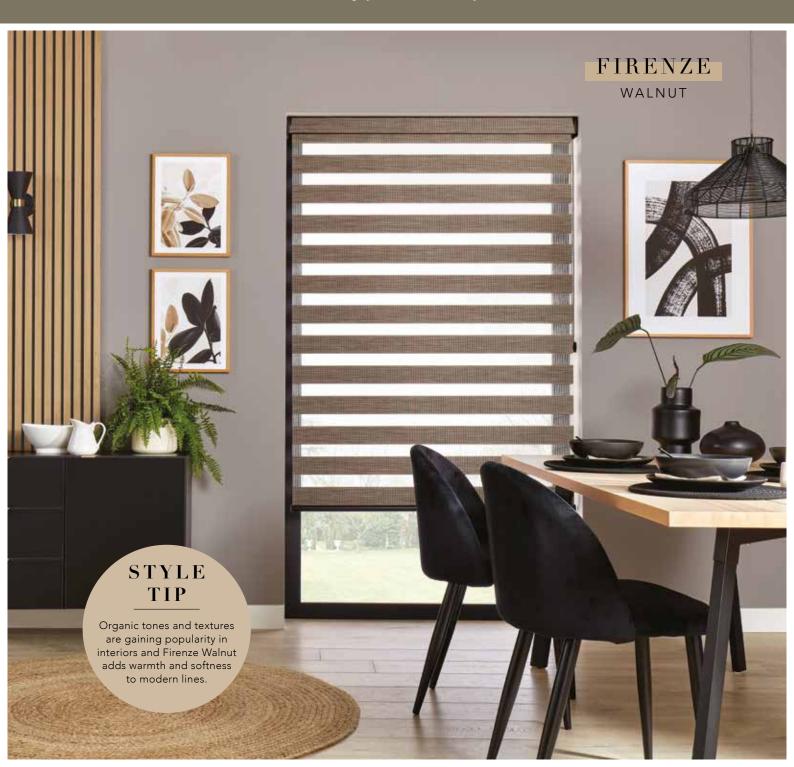

# INSPIRATION

– INTERIOR TRENDS ——

The Vision® fabric collection features beautiful metallic finishes, pretty sheer fabrics, natural wood woven effects and a fashionable selection of muted tones.