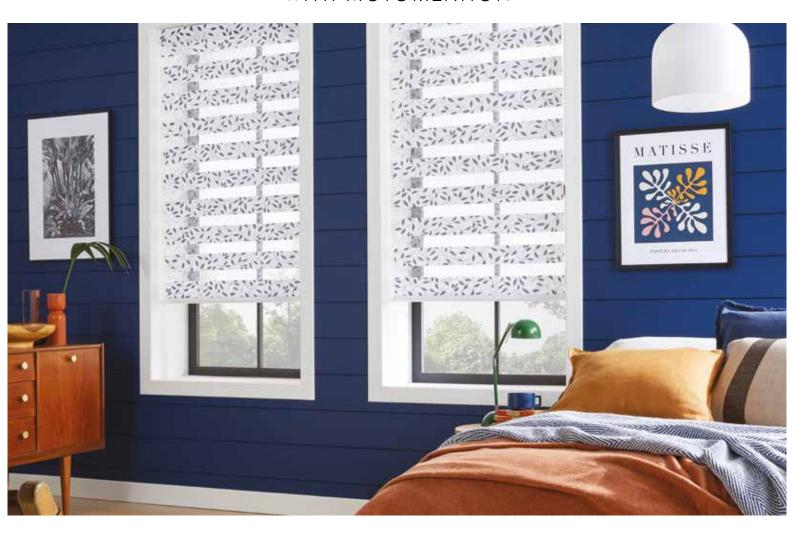

#### WITH MOTORIZATION —

Opening and closing each window blind in your home manually can be quite time consuming, but with motorization, operating your blind is quick and easy. Operate single or multiple blinds with either remote control, Wi-fi hub, voice activation with Amazon Alexa, Siri and Google.

Using your wifi, the Louvolite Home Hub connects smart devices to your motors. The app, available for iOS and Android, provides additional options such as multi room control and the ability to set timers and daily schedules which is great for energy saving or so your home looks occupied even when you're not there.

Combining striking Vision® fabric with the functionality and practicality of Perfect Fit delivers an exciting shading solution for the home. Motorize up to 15 Perfect Fit blinds for 'just the touch of a button' convenience.