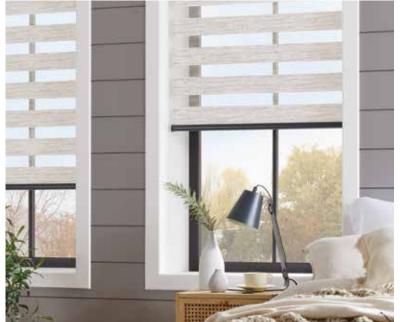

Vision blinds are an innovative window furnishing that feature two layers of translucent and opaque horizontal striped fabric that combine to create a striking modern feel.

The back fabric moves independently of the front layer allowing the stripes to glide past each other creating an open and closed effect. This allows you to control the levels of light and privacy to suit your needs.

# VISION BLINDS

----- ULTIMATE CURB APPEAL -----

Vision blinds combine the ideal balance of privacy and light control with the fashionable, eye-catching trend of bold stripes and color blocking.

Easy to operate, a single control is used to slide the opaque and translucent woven stripes past each other. The same operation is used to raise or lower the window blind to any height in the window with ease, in the same way as the classic roller blind.

The front layer moves independently of the back allowing the stripes to glide between each other creating an open and closed effect, with limitless light control.

Sliding the fabric into a closed 'opaque-opaque' position allows full privacy and an impressive block of beautiful fabric at your window, whilst the 'translucent-opaque' position creates a stunning striped statement.