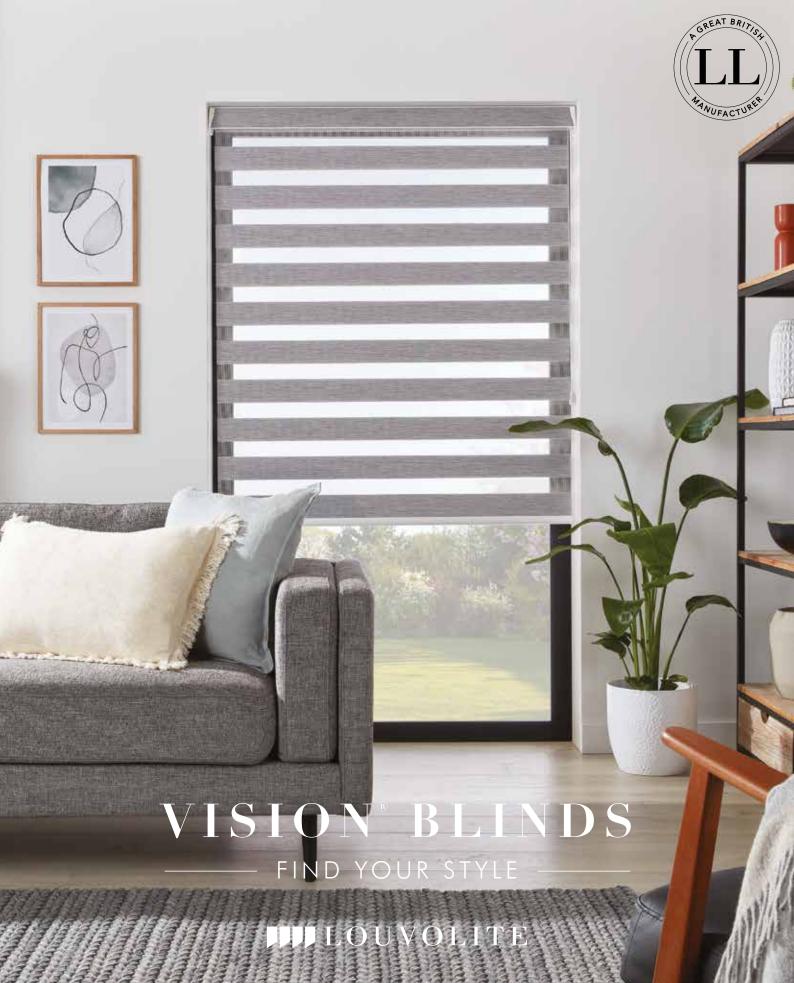

# FIND YOUR STYLE

### $-\!\!\!-$ the vision blind collection $-\!\!\!--\!\!\!-$

Our popular, contemporary window shade that looks as striking from the outside of the house as it does from inside.

Louvolite's made to measure collection offers you the perfect range of fabrics and colors to help you to create your statement look.

Vision blinds are an innovative window furnishing that feature two layers of translucent and opaque horizontal striped fabric that combine to create a striking modern feel.

The back fabric moves independently of the front layer allowing the stripes to glide past each other creating an open and closed effect. This allows you to control the levels of light and privacy to suit your needs.

Natural and sumptuous tonal textures, subtle metallic shimmers and blockout fabric options make these blinds perfect for any room in the home.