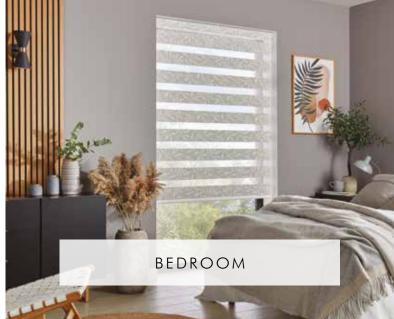

Vision blinds are an innovative window furnishing that feature two layers of translucent and opaque horizontal striped fabric that combine to create a striking modern feel.

The back fabric moves independently of the front layer allowing the stripes to glide past each other creating an open and closed effect. This allows you to control the levels of light and privacy to suit your needs.

Natural and sumptuous tonal textures, subtle metallic shimmers and blockout fabric options make these blinds perfect for any room in the home.

# VISION BLINDS

----- ULTIMATE CURB APPEAL -----

Vision blinds combine the ideal balance of privacy and light control with the fashionable, eye-catching trend of bold stripes and color blocking.

Easy to operate, a single control is used to slide the opaque and translucent woven stripes past each other. The same operation is used to raise or lower the window blind to any height in the window with ease, in the same way as the classic roller blind.