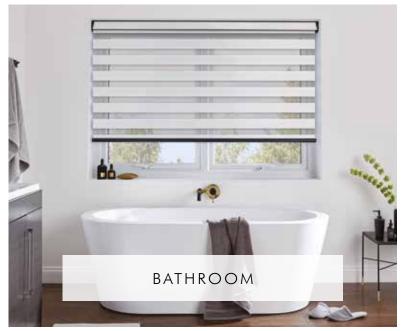

Vision blinds are an innovative window furnishing that feature two layers of translucent and opaque horizontal striped fabric that combine to create a striking modern feel.

The back fabric moves independently of the front layer allowing the stripes to glide past each other creating an open and closed effect. This allows you to control the levels of light and privacy to suit your needs.

Natural and sumptuous tonal textures, subtle metallic shimmers and blockout fabric options make these blinds perfect for any room in the home.

# VISION BLINDS

----- ULTIMATE CURB APPEAL -----

Vision blinds combine the ideal balance of privacy and light control with the fashionable, eye-catching trend of bold stripes and color blocking.

Easy to operate, a single control is used to slide the opaque and translucent woven stripes past each other. The same operation is used to raise or lower the window blind to any height in the window with ease, in the same way as the classic roller blind.