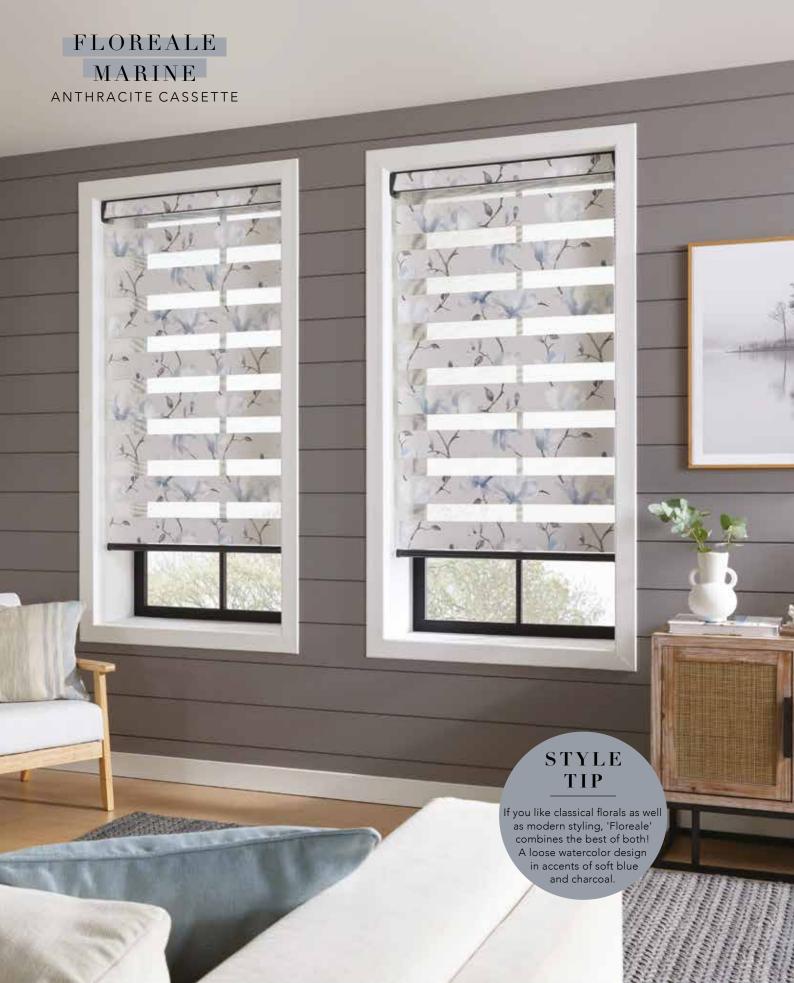

Natural and sumptuous tonal textures, subtle metallic shimmers and blockout fabric options make these blinds perfect for any room in the home.

# INSPIRATION

– INTERIOR TRENDS ——

The Vision® fabric collection features beautiful metallic finishes, pretty sheer fabrics, natural wood woven effects and a fashionable selection of muted tones.