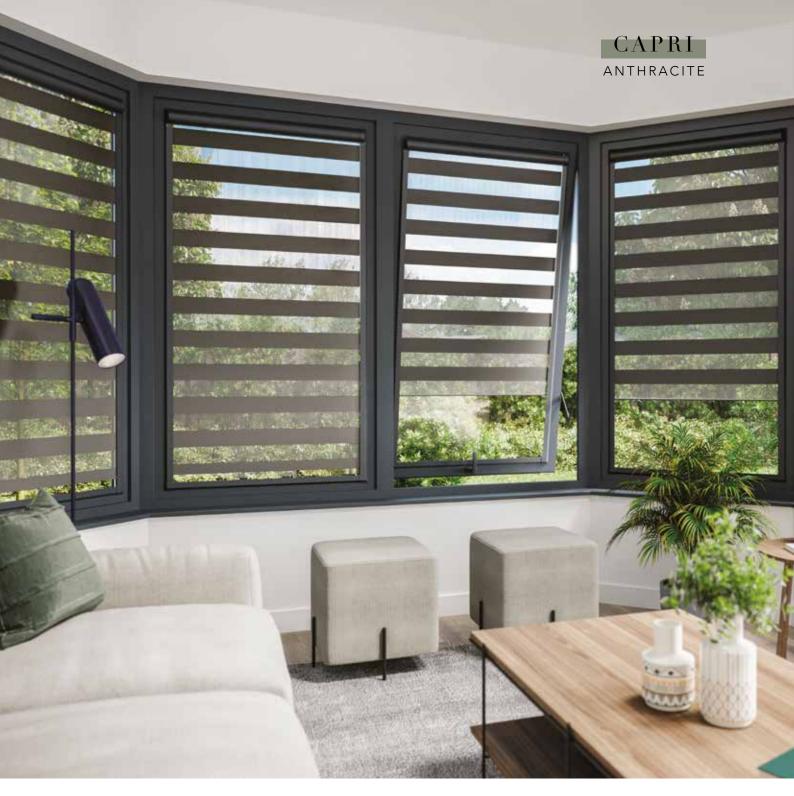

Vision blinds are an innovative window furnishing that feature two layers of translucent and opaque horizontal striped fabric that combine to create a striking modern feel.

The back fabric moves independently of the front layer allowing the stripes to glide past each other creating an open and closed effect. This allows you to control the levels of light and privacy to suit your needs.

# VISION BLINDS

----- ULTIMATE CURB APPEAL -----

Vision blinds combine the ideal balance of privacy and light control with the fashionable, eye-catching trend of bold stripes and color blocking.

Easy to operate, a single control is used to slide the opaque and translucent woven stripes past each other. The same operation is used to raise or lower the window blind to any height in the window with ease, in the same way as the classic roller blind.

The front layer moves independently of the back allowing the stripes to glide between each other creating an open and closed effect, with limitless light control.

Sliding the fabric into a closed 'opaque-opaque' position allows full privacy and an impressive block of beautiful fabric at your window, whilst the 'translucent-opaque' position creates a stunning striped statement.